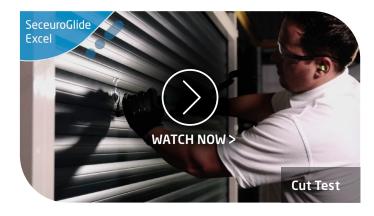

See the SeceuroGlide Excel being put through its paces in a series of cut, lift and push attack tests, replicating break-in methods used by official testing bodies:

- Maximum of one-minute attack time to gain forced entry
- Maximum test duration of ten minutes

## Invest in a quality, secure garage door

By choosing the SeceuroGlide Excel, you are investing in the most secure garage door. Click on each image to watch the videos, and see how an inferior generic roller garage door also performed – failing all three attack tests in less than sixty seconds!