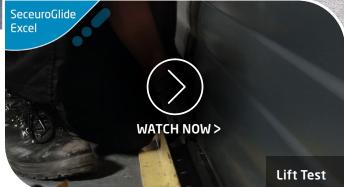

See the SeceuroGlide Excel being put through its paces in a series of cut, lift and push attack tests, replicating break-in methods used by official testing bodies:

- Maximum of one-minute attack time to gain forced entry
- Maximum test duration of ten minutes

## Invest in a quality, secure garage door

By choosing the SeceuroGlide Excel, you are investing in the most secure garage door. Click on each image to watch the videos, and see how an inferior generic roller garage door also performed – failing all three attack tests in less than sixty seconds!